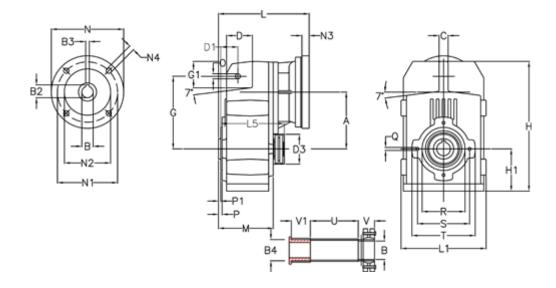

## **Data Sheet**

Article number: 29560103308220

Description: Shaft mounted gear A102QF30-33-P63B5

## **Measures**

| A = 112.50 | D1 = 35.0 | I5 = 159.5 | P1                                   | = 3.0   | V = 41  |
|------------|-----------|------------|--------------------------------------|---------|---------|
| B = 30     | d3 = 77   | M = 100.5  | Q                                    | = M8x12 | V1 = 48 |
| B1 = 11    | G = 140   | N = 140    | R                                    | = 80    |         |
| B2 = 12.8  | G1 = 51.0 | N1 = 115   | S                                    | = 100   |         |
| B3 = 4     | H = 251.0 | N2 = 95    | Т                                    | = 120   |         |
| B4 = 30    | H1 = 84.0 | N4 = M8x19 | Tightening torque Nm adapter bushing | g = 6.0 |         |
| C = 20     | L = 185.5 | O = 11     | Tightening torque Nm shrink disc     | = 7.0   |         |
| D = 47.5   | L1 = 170  | P = 4.5    | U                                    | = 83.0  |         |